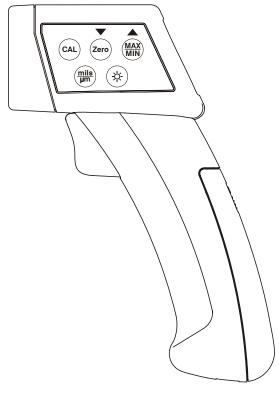

# COATING THICKNESS GAUGE GUN-TYPE MODEL: 115

### **FEATURES:**

Ferrous and non-ferrous materials measuring Data logging function capacity up to 255 samples Warning beeper triggers by Hi/Lo limit settings On-line display selects AVG, MAX, MIN and MAX-MIN. Fast one point calibration for frequent measuring thickness use.

2 points calibration for normal use. Auto-power off to save battery life µm/mils user-selective. Display Back-Light feature.

Note: Calibration material zero and 39.6 mils (1006µm) before use.