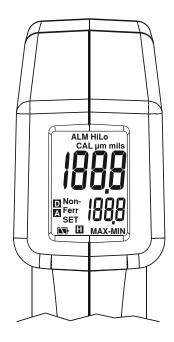

### **FEATURES:**

Ferrous and non-ferrous materials measuring Data logging function capacity up to 255 samples Warning beeper triggers by Hi/Lo limit settings On-line display selects AVG, MAX, MIN and MAX-MIN. Fast one point calibration for frequent measuring thickness use.

2 points calibration for normal use. Auto-power off to save battery life µm/mils user-selective. Display Back-Light feature.

Note: Calibration material zero and 39.6 mils (1006µm) before use.

### **SPECIFICATIONS**

Display: 3½ digit liquid crystal display (LCD) with a maximum reading of 1999.

Low battery indication: The "" is displayed when the battery voltage drops below the operating level.